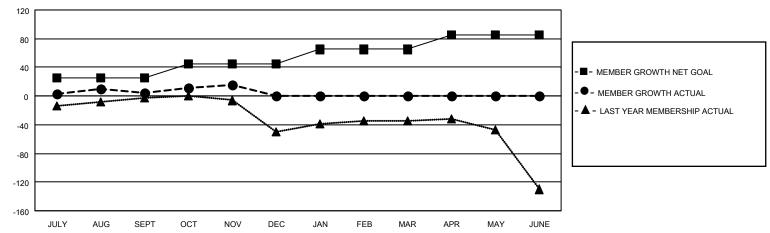

### GOALS AND ACTUAL MEMBERS CUMULATIVE

| DROPPED CLUBS: 0 |    | 20 CLUBS OF 49 ADDED 1 OR<br>MORE NEW MEMBERS | GENDER DISTRIBUTION                 |              |  |
|------------------|----|-----------------------------------------------|-------------------------------------|--------------|--|
|                  |    | NORE NEW WEINDERS                             | MALE                                | 554 (51.82%) |  |
|                  |    |                                               | FEMALE 515 (48.18%)                 |              |  |
| DROPPED MEMBERS  |    |                                               | NON BINARY                          | 0 (0.00%)    |  |
|                  |    |                                               | PREFER NOT TO ANSWER                | 0 (0.00%)    |  |
| DECEASED         | 5  |                                               |                                     | ,            |  |
| CLUB CANCELLED   | 0  | CLICK HERE FOR CUMULATIVE                     | TOTAL FAMILY UNIT MEMBERS           | 245          |  |
| OTHER            | 39 | MEMBERSHIP DATA                               |                                     |              |  |
| TOTAL            | 44 |                                               | FAMILY MEMBERS PAYING HALF DUES 125 |              |  |
|                  |    |                                               |                                     |              |  |

## District 21 S

| Clubs                 |               |           |               | Members               |                        |                         |                                                    |
|-----------------------|---------------|-----------|---------------|-----------------------|------------------------|-------------------------|----------------------------------------------------|
| RESULTS FOR 2022-2023 |               |           |               | RESULTS FOR 2022-2023 |                        |                         |                                                    |
| QUARTER               | NEW CLUB GOAL | NEW CLUBS | DROPPED CLUBS | QUARTER MEMI          | BER GROWTH NET<br>GOAL | MEMBER GROWTH<br>ACTUAL | DROPPED<br>MEMBERS ACTUAL<br>(including transfers) |
| JULY/AUG/SEPT         | 0             | 0         | 0             | JULY/AUG/SEPT         | 25                     | 38                      | 28                                                 |
| OCT/NOV/DEC           | 1             | 0         | 0             | OCT/NOV/DEC           | 20                     | 31                      | 16                                                 |
| JAN/FEB/MAR           | 1             | 0         | 0             | JAN/FEB/MAR           | 20                     | 0                       | 0                                                  |
| APR/MAY/JUNE          | 1             | 0         | 0             | APR/MAY/JUNE          | 20                     | 0                       | 0                                                  |