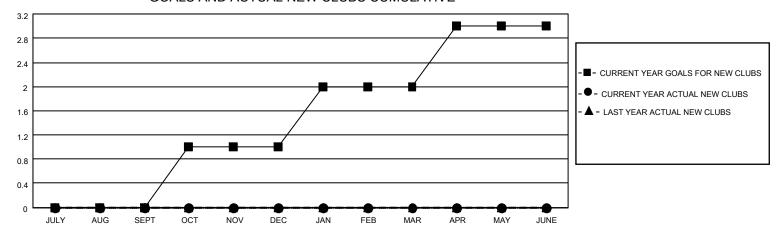

### GOALS AND ACTUAL NEW CLUBS CUMULATIVE

## District 21 S

| Clubs                 |               |           |               | Members               |                        |                         |                                                    |
|-----------------------|---------------|-----------|---------------|-----------------------|------------------------|-------------------------|----------------------------------------------------|
| RESULTS FOR 2022-2023 |               |           |               | RESULTS FOR 2022-2023 |                        |                         |                                                    |
| QUARTER               | NEW CLUB GOAL | NEW CLUBS | DROPPED CLUBS | QUARTER MEMI          | BER GROWTH NET<br>GOAL | MEMBER GROWTH<br>ACTUAL | DROPPED<br>MEMBERS ACTUAL<br>(including transfers) |
| JULY/AUG/SEPT         | 0             | 0         | 0             | JULY/AUG/SEPT         | 25                     | 38                      | 28                                                 |
| OCT/NOV/DEC           | 1             | 0         | 0             | OCT/NOV/DEC           | 20                     | 31                      | 16                                                 |
| JAN/FEB/MAR           | 1             | 0         | 0             | JAN/FEB/MAR           | 20                     | 0                       | 0                                                  |
| APR/MAY/JUNE          | 1             | 0         | 0             | APR/MAY/JUNE          | 20                     | 0                       | 0                                                  |